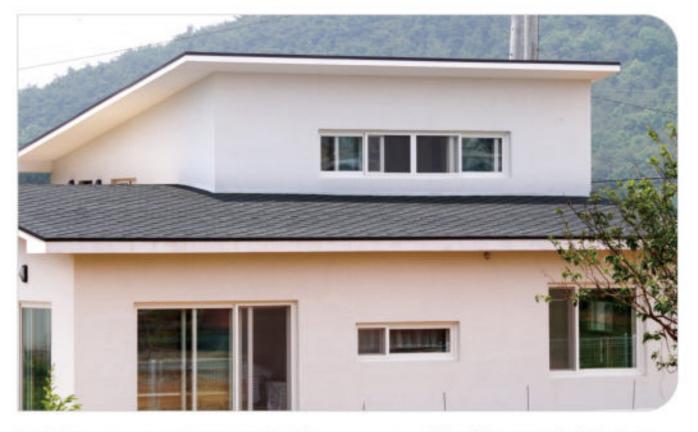

## 가나육각그림자슁글 CANA Mosaic Shadow Shingle

CFINFI Mosaic Shadow Shingles have the honeycombed appearance with light and shade vividly. They can help your roof look better.

가나 육각그림자슁글은 벌집모양과 음영이 뚜렷하여, 지붕을 더욱 돋보이게 합니다.