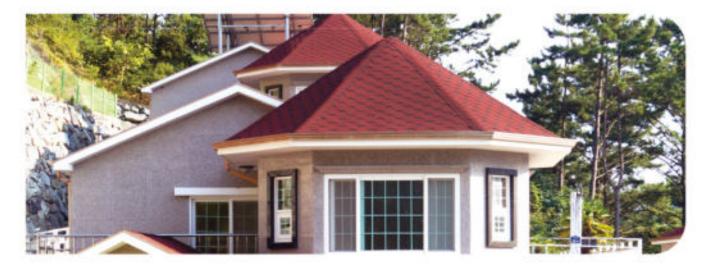

## 가나육각그림자슁글 CANA Mosaic Shadow Shingle

CFINFI Mosaic Shadow Shingles have the honeycombed appearance with light and shade vividly. They can help your roof look better.

가나 육각그림자슁글은 벌집모양과 음영이 뚜렷하여, 지붕을 더욱 돋보이게 합니다.