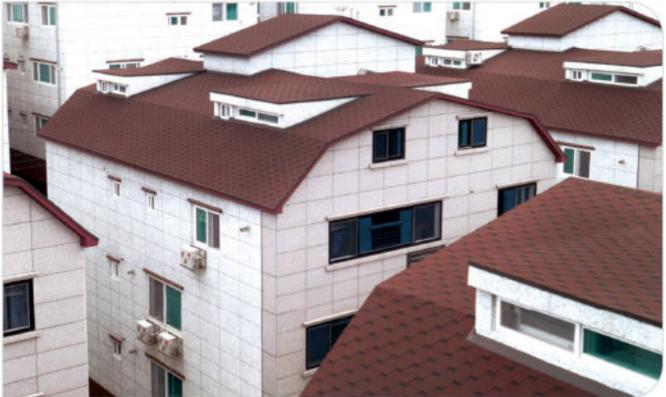

## 가나와이드이중그림자슁글 CANA Wide Double Layered Shingle

CFINFI Double Layered Shingles have high durability and wind resistance. CFINFI Double Layered Shingles can bring a three-dimensional look and shadow effect on your roof.

가나 이중그림자슁글은 상하본드 사용으로 인한 강한 내구성과 내풍성을 가지고 있을 뿐만 아니라 입체적인 그림자효과를 통해 아름다운 지붕을 만들어 줍니다.