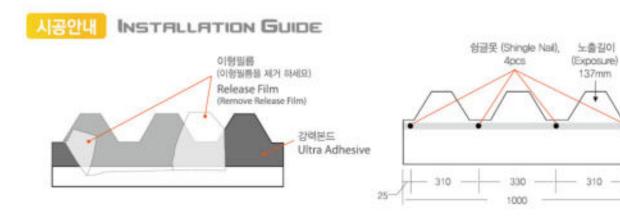

#### 제품사양 PRODUCT SPECIFICATIONS

| 규격 [Dimension]        | 320mm x 1000mm |
|-----------------------|----------------|
| 노출길이 (Exposure)       | 137mm          |
| 붙장개수 [Packing]        | 22pcs/bd       |
| 시공면적 [Operation Area] | 약3㎡/bd         |
| 중량(abt.) [Weight]     | 약23kg/bd       |