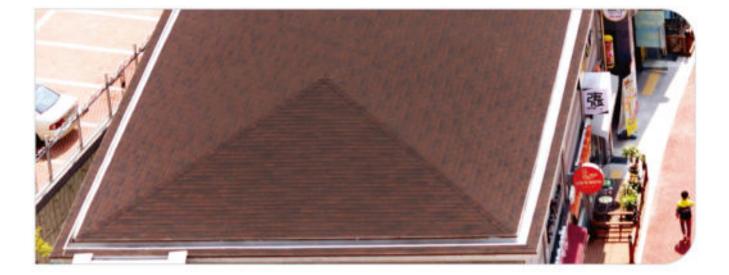

## 가나육각그림자슁글 CANA Mosaic Shadow Shingle

CFINFI Mosaic Shadow Shingles have the honeycombed appearance with light and shade vividly. They can help your roof look better.

가나 육각그림자슁글은 벌집모양과 음영이 뚜렷하여, 지붕을 더욱 돋보이게 합니다.