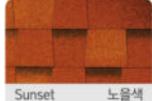

•**王**15

25

# 가나육각그림자슁글 CANA Mosaic Shadow Shingle







# 가나육각그림자슁글 CANA Mosaic Shadow Shingle









## 가나와이드이중그림자슁글 CANA Wide Double Layered Shingle

CFINFI Double Layered Shingles have high durability and wind resistance. CFINFI Double Layered Shingles can bring a three-dimensional look and shadow effect on your roof.



#### 제품색상

#### PRODUCT COLOR GUIDE









#### 제품사양 PRODUCT SPECIFICATIONS

| 규격 [Dimension]        | 370mm x 1050mm |
|-----------------------|----------------|
| 노출길이 [Exposure]       | 162mm          |
| 남장개수 [Packing]        | 14pcs/bd       |
| 시공면적 [Operation Area] | 약2.38㎡/bd      |
| 중량(abt.) [Weight]     | 약28kg/bd       |



가나 이중그림자슁글은 상하본드 사용으로 인한 강한 내구성과 내풍성을 가지고 있을 뿐만 아니라 입체적인 그림자효과를 통해 아름다운 지붕을 만들어 줍니다.



#### 제품색상

#### PRODUCT COLOR GUIDE













## 가나와이드이중그림자슁글 CANA Wide Double Layered Shingle









## 가나일반(사각) 슁글 CANA 3-Tab Shingle

CFINFI 3-tab Shingles apply the ultra adhesive on the back side of themselves. CFINFI 3-tab shingles can make you build your roof much easier and quicker without spreading shingle cement on them.





#### PRODUCT COLOR GUIDE









#### 제품사양 PRODUCT SPECIFICATIONS

| 규격 [Dimension]        | 335mm x 1000mm |
|-----------------------|----------------|
| 노출길이 [Exposure]       | 143mm          |
| 낱장개수 [Packing]        | 22pcs/bd       |
| 시공면적 [Operation Area] | 약3.2㎡/bd       |
| 중량(abt.) [Weight]     | 약32kg/bd       |



가나 일반(사각) 성글은 자체 상하본드 처리가 되어 있어, 접착제를 바를 필요가 없어 시공이 빠르고 간편합니다.



#### 제품색상 PRODUCT COLOR GUIDE











# 가나일반(사각) 슁글 CANA 3-Tab Shingle







## 가나방수시트

CANA Wate