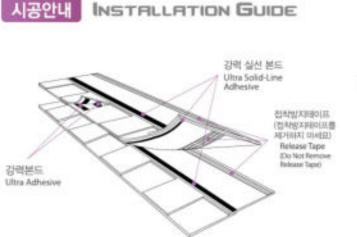

## 가나일반(사각) 슁글 CANA 3-Tab Shingle

CFINFI 3-tab Shingles apply the ultra adhesive on the back side of themselves. CFINFI 3-tab shingles can make you build your roof much easier and quicker without spreading shingle cement on them.

가나 일반(사각) 성글은 자체 상하본드 처리가 되어 있어, 접착제를 바를 필요가 없어 시공이 빠르고 간편합니다.