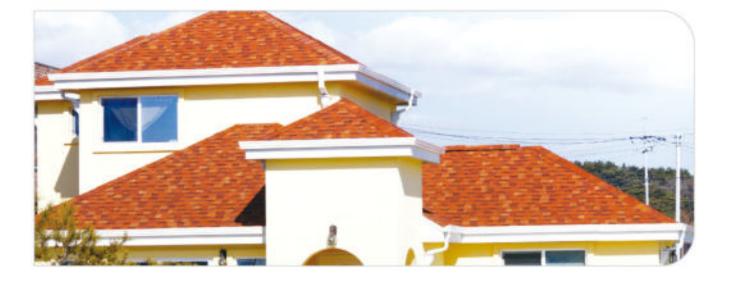

## 가나육각그림자슁글 CANA Mosaic Shadow Shingle

CFINFI Mosaic Shadow Shingles have the honeycombed appearance with light and shade vividly. They can help your roof look better.

가나 육각그림자슁글은 벌집모양과 음영이 뚜렷하여, 지붕을 더욱 돋보이게 합니다.