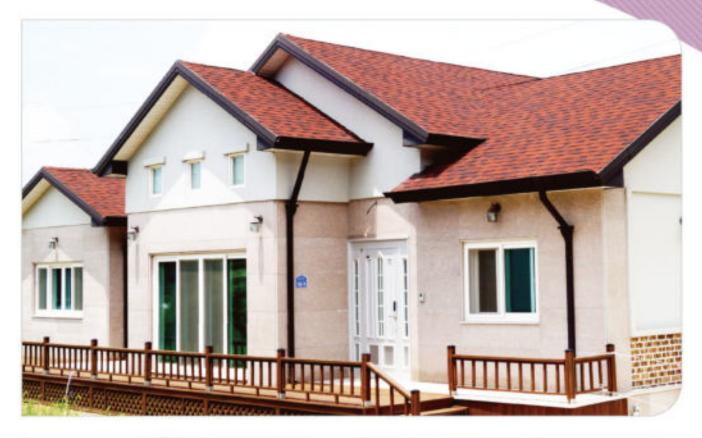

## 가나육각그림자슁글 CANA Mosaic Shadow Shingle

CFINFI Mosaic Shadow Shingles have the honeycombed appearance with light and shade vividly. They can help your roof look better.

가나 육각그림자슁글은 벌집모양과 음영이 뚜렷하여, 지붕을 더욱 돋보이게 합니다.