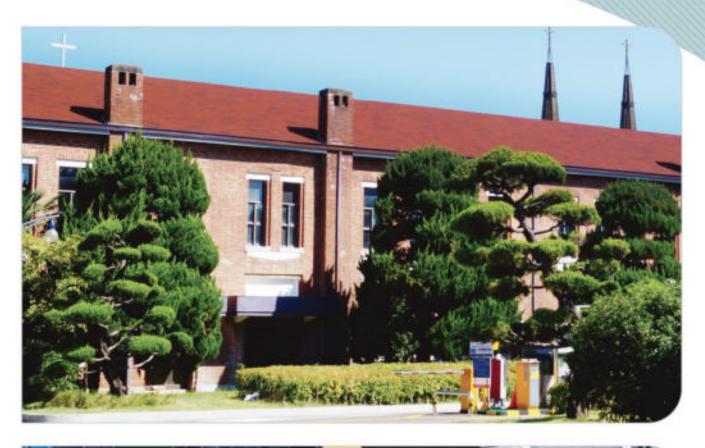

## 가나육각그림자슁글 CANA Mosaic Shadow Shingle

CFINFI Mosaic Shadow Shingles have the honeycombed appearance with light and shade vividly. They can help your roof look better.

가나 육각그림자슁글은 벌집모양과 음영이 뚜렷하여, 지붕을 더욱 돋보이게 합니다.