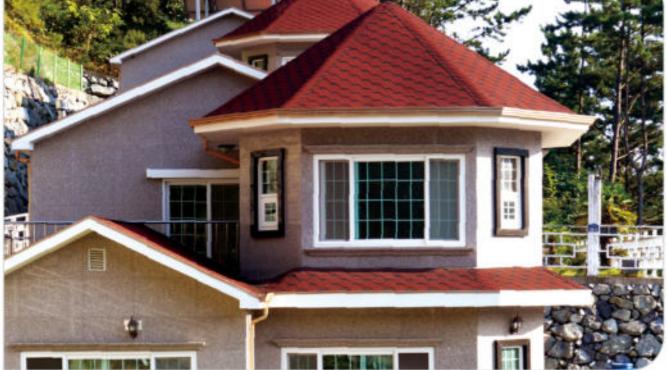

## 가나육각그림자슁글 CANA Mosaic Shadow Shingle

CFINFI Mosaic Shadow Shingles have the honeycombed appearance with light and shade vividly. They can help your roof look better.

가나 육각그림자슁글은 벌집모양과 음영이 뚜렷하여, 지붕을 더욱 돋보이게 합니다.