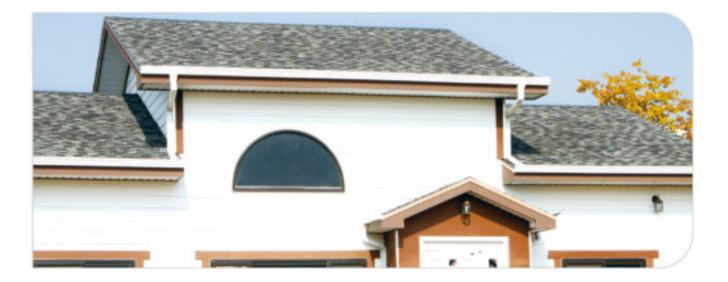

## 가나와이드이중그림자슁글 CANA Wide Double Layered Shingle

CFINFI Double Layered Shingles have high durability and wind resistance. CFINFI Double Layered Shingles can bring a three-dimensional look and shadow effect on your roof.

가나 이중그림자슁글은 상하본드 사용으로 인한 강한 내구성과 내풍성을 가지고 있을 뿐만 아니라 입체적인 그림자효과를 통해 아름다운 지붕을 만들어 줍니다.