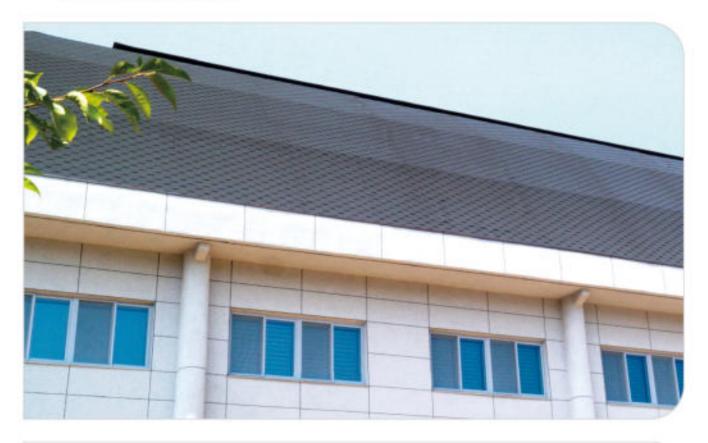

## 가나육각그림자슁글 CANA Mosaic Shadow Shingle

CFINFI Mosaic Shadow Shingles have the honeycombed appearance with light and shade vividly. They can help your roof look better.

가나 육각그림자슁글은 벌집모양과 음영이 뚜렷하여, 지붕을 더욱 돋보이게 합니다.