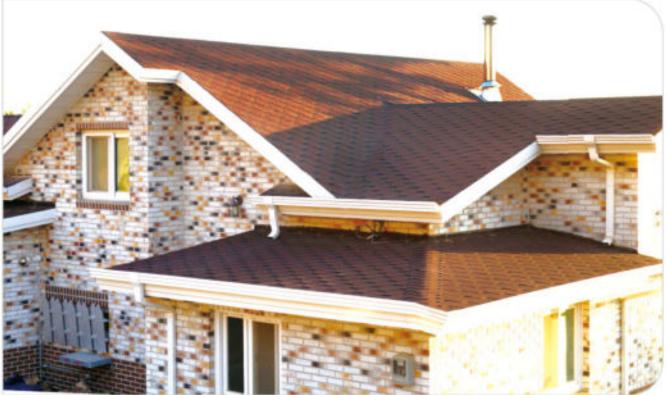

## 가나와이드이중그림자슁글 CANA Wide Double Layered Shingle

CFINFI Double Layered Shingles have high durability and wind resistance. CFINFI Double Layered Shingles can bring a three-dimensional look and shadow effect on your roof.

가나 이중그림자슁글은 상하본드 사용으로 인한 강한 내구성과 내풍성을 가지고 있을 뿐만 아니라 입체적인 그림자효과를 통해 아름다운 지붕을 만들어 줍니다.