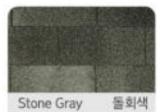

#### 제품색상

PRODUCT COLOR GUIDE

#### 제품사양 PRODUCT SPECIFICATIONS

| 규격 [Dimension]        | 320mm x 1000mm |
|-----------------------|----------------|
| 노출길이 (Exposure)       | 137mm          |
| 붙장개수 [Packing]        | 22pcs/bd       |
| 시공면적 [Operation Area] | 약3㎡/bd         |
| 중량(abt.) [Weight]     | 약23kg/bd       |

가나 육각그림자슁글은 벌집모양과 음영이 뚜렷하여, 지붕을 더욱 돋보이게 합니다.