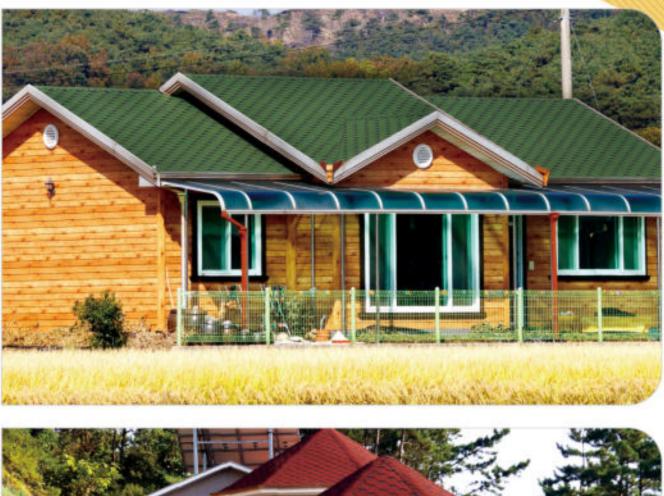

## 가나일반(사각) 슁글 CANA 3-Tab Shingle

CFINFI 3-tab Shingles apply the ultra adhesive on the back side of themselves. CFINFI 3-tab shingles can make you build your roof much easier and quicker without spreading shingle cement on them.

가나 일반(사각) 성글은 자체 상하본드 처리가 되어 있어, 접착제를 바를 필요가 없어 시공이 빠르고 간편합니다.