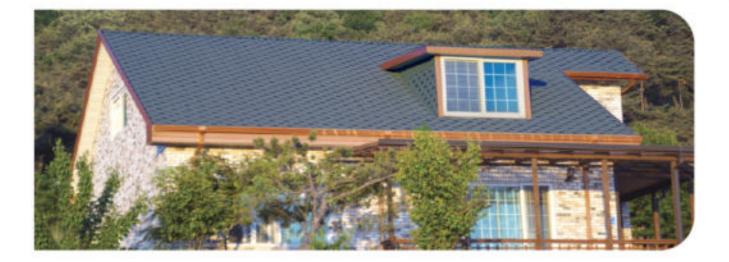

## 가나육각그림자슁글 CANA Mosaic Shadow Shingle

CFINFI Mosaic Shadow Shingles have the honeycombed appearance with light and shade vividly. They can help your roof look better.

가나 육각그림자슁글은 벌집모양과 음영이 뚜렷하여, 지붕을 더욱 돋보이게 합니다.