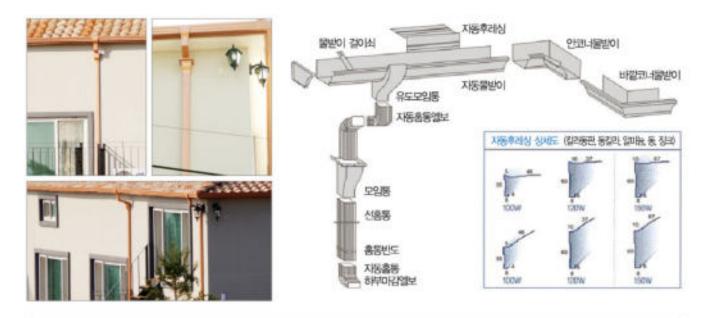

# 가나빗물받이시스템

CANA Gutter System

### 불소수지 코팅 FLUOROCARBONRESIN COATING

코팅된 불소성분이 빗불받이와 부속자재에 보호막을 형성하여 탈색 및 변색을 방지하여 최대 20년 품질을 보증합니다.

## 물받이 / 자동후레싱