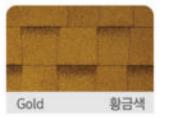

•**王**15

25

# 가나육각그림자슁글 CANA Mosaic Shadow Shingle







# 가나육각그림자슁글 CANA Mosaic Shadow Shingle









## 가나와이드이중그림자슁글 CANA Wide Double Layered Shingle

CFINFI Double Layered Shingles have high durability and wind resistance. CFINFI Double Layered Shingles can bring a three-dimensional look and shadow effect on your roof.



#### 제품색상

#### PRODUCT COLOR GUIDE









#### 제품사양 PRODUCT SPECIFICATIONS

| 규격 [Dimension]        | 370mm x 1050mm |
|-----------------------|----------------|
| 노출길이 [Exposure]       | 162mm          |
| 남장개수 [Packing]        | 14pcs/bd       |
| 시공면적 [Operation Area] | 약2.38㎡/bd      |
| 중량(abt.) [Weight]     | 약28kg/bd       |



가나 이중그림자슁글은 상하본드 사용으로 인한 강한 내구성과 내풍성을 가지고 있을 뿐만 아니라 입체적인 그림자효과를 통해 아름다운 지붕을 만들어 줍니다.



#### 제품색상

#### PRODUCT COLOR GUIDE













## 가나와이드이중그림자슁글 CANA Wide Double Layered Shingle









## 가나일반(사각) 슁글 CANA 3-Tab Shingle

CFINFI 3-tab Shingles apply the ultra adhesive on the back side of themselves. CFINFI 3-tab shingles can make you build your roof much easier and quicker without spreading shingle cement on them.





#### PRODUCT COLOR GUIDE









#### 제품사양 PRODUCT SPECIFICATIONS

| 규격 [Dimension]        | 335mm x 1000mm |
|-----------------------|----------------|
| 노출길이 [Exposure]       | 143mm          |
| 낱장개수 [Packing]        | 22pcs/bd       |
| 시공면적 [Operation Area] | 약3.2㎡/bd       |
| 중량(abt.) [Weight]     | 약32kg/bd       |



가나 일반(사각) 성글은 자체 상하본드 처리가 되어 있어, 접착제를 바를 필요가 없어 시공이 빠르고 간편합니다.



#### 제품색상 PRODUCT COLOR GUIDE











# 가나일반(사각) 슁글 CANA 3-Tab Shingle







## 가나방수시트

CANA Wa