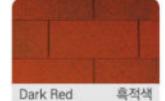

#### 제품색상

PRODUCT COLOR GUIDE

#### 제품사양 PRODUCT SPECIFICATIONS

| 규격 [Dimension]        | 320mm x 1000mm |
|-----------------------|----------------|
| 노출길이 (Exposure)       | 137mm          |
| 붙장개수 [Packing]        | 22pcs/bd       |
| 시공면적 [Operation Area] | 약3㎡/bd         |
| 중량(abt.) [Weight]     | 약23kg/bd       |

가나 육각그림자슁글은 벌집모양과 음영이 뚜렷하여, 지붕을 더욱 돋보이게 합니다.