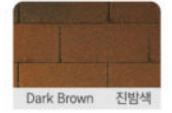

#### 제품색상

PRODUCT COLOR GUIDE

#### 제품사양 PRODUCT SPECIFICATIONS

| 규격 [Dimension]        | 320mm x 1000mm |
|-----------------------|----------------|
| 노출길이 (Exposure)       | 137mm          |
| 붙장개수 [Packing]        | 22pcs/bd       |
| 시공면적 [Operation Area] | 약3㎡/bd         |
| 중량(abt.) [Weight]     | 약23kg/bd       |

가나 육각그림자슁글은 벌집모양과 음영이 뚜렷하여, 지붕을 더욱 돋보이게 합니다.