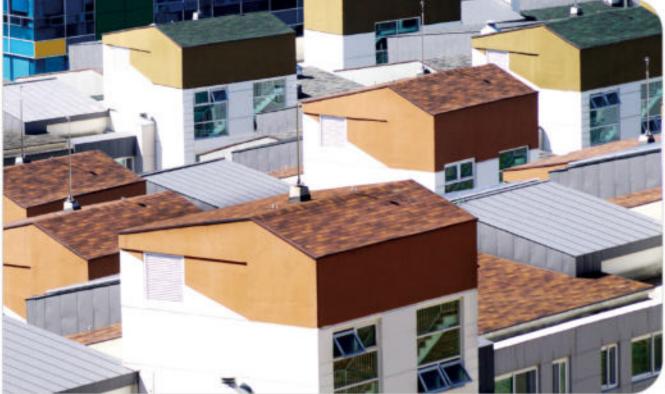

## 가나와이드이중그림자슁글 CANA Wide Double Layered Shingle

CFINFI Double Layered Shingles have high durability and wind resistance. CFINFI Double Layered Shingles can bring a three-dimensional look and shadow effect on your roof.

가나 이중그림자슁글은 상하본드 사용으로 인한 강한 내구성과 내풍성을 가지고 있을 뿐만 아니라 입체적인 그림자효과를 통해 아름다운 지붕을 만들어 줍니다.