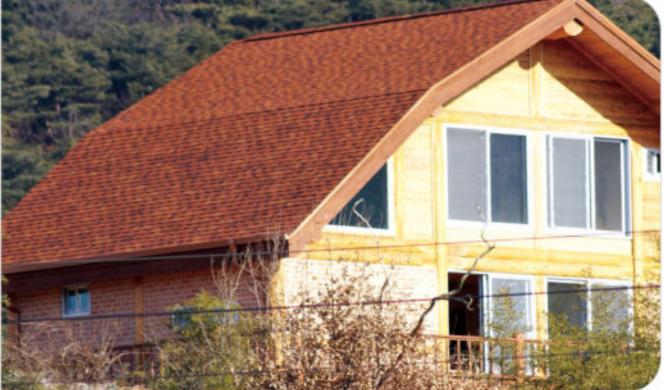

## 가나와이드이중그림자슁글 CANA Wide Double Layered Shingle

CFINFI Double Layered Shingles have high durability and wind resistance. CFINFI Double Layered Shingles can bring a three-dimensional look and shadow effect on your roof.

가나 이중그림자슁글은 상하본드 사용으로 인한 강한 내구성과 내풍성을 가지고 있을 뿐만 아니라 입체적인 그림자효과를 통해 아름다운 지붕을 만들어 줍니다.