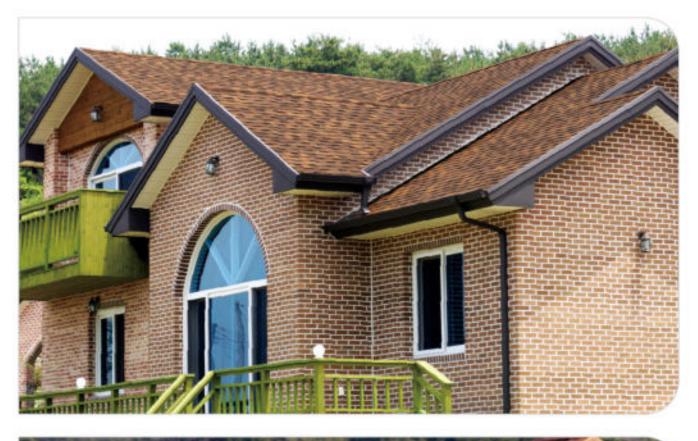

## 가나육각그림자슁글 CANA Mosaic Shadow Shingle

CFINFI Mosaic Shadow Shingles have the honeycombed appearance with light and shade vividly. They can help your roof look better.

가나 육각그림자슁글은 벌집모양과 음영이 뚜렷하여, 지붕을 더욱 돋보이게 합니다.