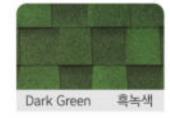

**王**15

25

# 가나육각그림자슁글 CANA Mosaic Shadow Shingle







# 가나육각그림자슁글 CANA Mosaic Shadow Shingle









## 가나와이드이중그림자슁글 CANA Wide Double Layered Shingle

CFINFI Double Layered Shingles have high durability and wind resistance. CFINFI Double Layered Shingles can bring a three-dimensional look and shadow effect on your roof.



#### 제품색상

#### PRODUCT COLOR GUIDE









#### 제품사양 PRODUCT SPECIFICATIONS

| 규격 [Dimension]        | 370mm x 1050mm |
|-----------------------|----------------|
| 노출길이 [Exposure]       | 162mm          |
| 남장개수 [Packing]        | 14pcs/bd       |
| 시공면적 [Operation Area] | 약2.38㎡/bd      |
| 중량(abt.) [Weight]     | 약28kg/bd       |



가나 이중그림자슁글은 상하본드 사용으로 인한 강한 내구성과 내풍성을 가지고 있을 뿐만 아니라 입체적인 그림자효과를 통해 아름다운 지붕을 만들어 줍니다.



#### 제품색상

#### PRODUCT COLOR GUIDE













## 가나와이드이중그림자슁글 CANA Wide Double Layered Shingle









## 가나일반(사각) 슁글 CANA 3-Tab Shingle

CFINFI 3-tab Shingles apply the ultra adhesive on the back side of themselves. CFINFI 3-tab shingles can make you build your roof much easier and quicker without spreading shingle cement on them.





#### PRODUCT COLOR GUIDE









#### 제품사양 PRODUCT SPECIFICATIONS

| 규격 [Dimension]        | 335mm x 1000mm |
|-----------------------|----------------|
| 노출길이 [Exposure]       | 143mm          |
| 낱장개수 [Packing]        | 22pcs/bd       |
| 시공면적 [Operation Area] | 약3.2㎡/bd       |
| 중량(abt.) [Weight]     | 약32kg/bd       |



가나 일반(사각) 성글은 자체 상하본드 처리가 되어 있어, 접착제를 바를 필요가 없어 시공이 빠르고 간편합니다.



#### 제품색상 PRODUCT COLOR GUIDE











# 가나일반(사각) 슁글 CANA 3-Tab Shingle







## 가나방수시트

CANA Waterp