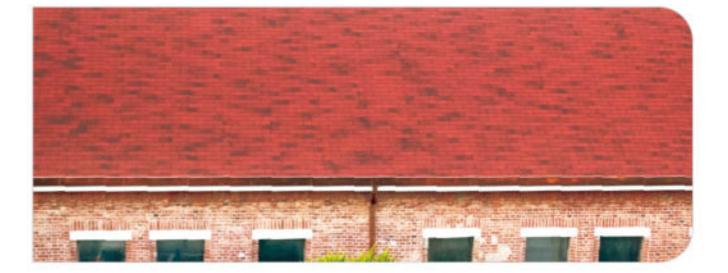

## 가나일반(사각) 슁글 CANA 3-Tab Shingle

CFINFI 3-tab Shingles apply the ultra adhesive on the back side of themselves. CFINFI 3-tab shingles can make you build your roof much easier and quicker without spreading shingle cement on them.

가나 일반(사각) 성글은 자체 상하본드 처리가 되어 있어, 접착제를 바를 필요가 없어 시공이 빠르고 간편합니다.