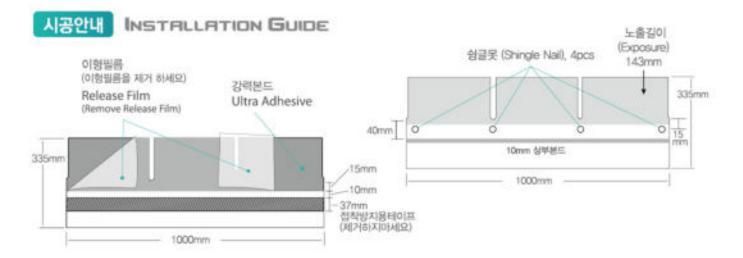

#### 제품사양 PRODUCT SPECIFICATIONS

| 규격 [Dimension]        | 335mm x 1000mm |
|-----------------------|----------------|
| 노출길이 [Exposure]       | 143mm          |
| 낱장개수 [Packing]        | 22pcs/bd       |
| 시공면적 [Operation Area] | 약3.2㎡/bd       |
| 중량(abt.) [Weight]     | 약32kg/bd       |