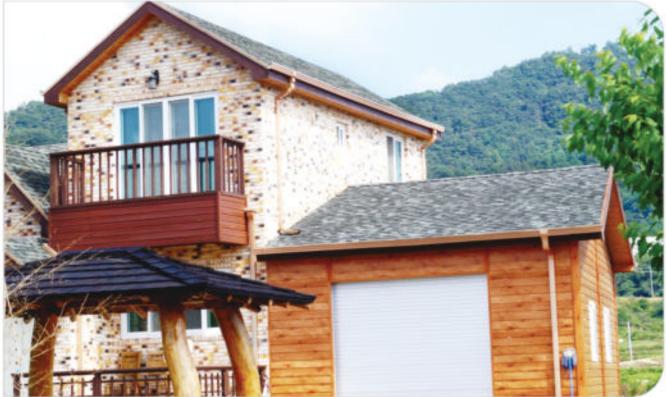

## 가나와이드이중그림자슁글 CANA Wide Double Layered Shingle

CFINFI Double Layered Shingles have high durability and wind resistance. CFINFI Double Layered Shingles can bring a three-dimensional look and shadow effect on your roof.

가나 이중그림자슁글은 상하본드 사용으로 인한 강한 내구성과 내풍성을 가지고 있을 뿐만 아니라 입체적인 그림자효과를 통해 아름다운 지붕을 만들어 줍니다.