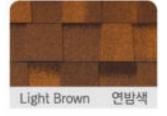

王**15

25

# 가나육각그림자슁글 CANA Mosaic Shadow Shingle







# 가나육각그림자슁글 CANA Mosaic Shadow Shingle









## 가나와이드이중그림자슁글 CANA Wide Double Layered Shingle

CFINFI Double Layered Shingles have high durability and wind resistance. CFINFI Double Layered Shingles can bring a three-dimensional look and shadow effect on your roof.



#### 제품색상

#### PRODUCT COLOR GUIDE









#### 제품사양 PRODUCT SPECIFICATIONS

| 규격 [Dimension]        | 370mm x 1050mm |
|-----------------------|----------------|
| 노출길이 [Exposure]       | 162mm          |
| 남장개수 [Packing]        | 14pcs/bd       |
| 시공면적 [Operation Area] | 약2.38㎡/bd      |
| 중량(abt.) [Weight]     | 약28kg/bd       |



가나 이중그림자슁글은 상하본드 사용으로 인한 강한 내구성과 내풍성을 가지고 있을 뿐만 아니라 입체적인 그림자효과를 통해 아름다운 지붕을 만들어 줍니다.



#### 제품색상

#### PRODUCT COLOR GUIDE













## 가나와이드이중그림자슁글 CANA Wide Double Layered Shingle









## 가나일반(사각) 슁글 CANA 3-Tab Shingle

CFINFI 3-tab Shingles apply the ultra adhesive on the back side of themselves. CFINFI 3-tab shingles can make you build your roof much easier and quicker without spreading shingle cement on them.





#### PRODUCT COLOR GUIDE









#### 제품사양 PRODUCT SPECIFICATIONS

| 규격 [Dimension]        | 335mm x 1000mm |
|-----------------------|----------------|
| 노출길이 [Exposure]       | 143mm          |
| 낱장개수 [Packing]        | 22pcs/bd       |
| 시공면적 [Operation Area] | 약3.2㎡/bd       |
| 중량(abt.) [Weight]     | 약32kg/bd       |



가나 일반(사각) 성글은 자체 상하본드 처리가 되어 있어, 접착제를 바를 필요가 없어 시공이 빠르고 간편합니다.



#### 제품색상 PRODUCT COLOR GUIDE











# 가나일반(사각) 슁글 CANA 3-Tab Shingle







## 가나방수시트

CANA Waterpro