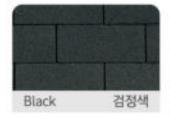

#### 제품색상

PRODUCT COLOR GUIDE

#### 제품사양 PRODUCT SPECIFICATIONS

| 규격 [Dimension]        | 320mm x 1000mm |
|-----------------------|----------------|
| 노출길이 (Exposure)       | 137mm          |
| 붙장개수 [Packing]        | 22pcs/bd       |
| 시공면적 [Operation Area] | 약3㎡/bd         |
| 중량(abt.) [Weight]     | 약23kg/bd       |

가나 육각그림자슁글은 벌집모양과 음영이 뚜렷하여, 지붕을 더욱 돋보이게 합니다.