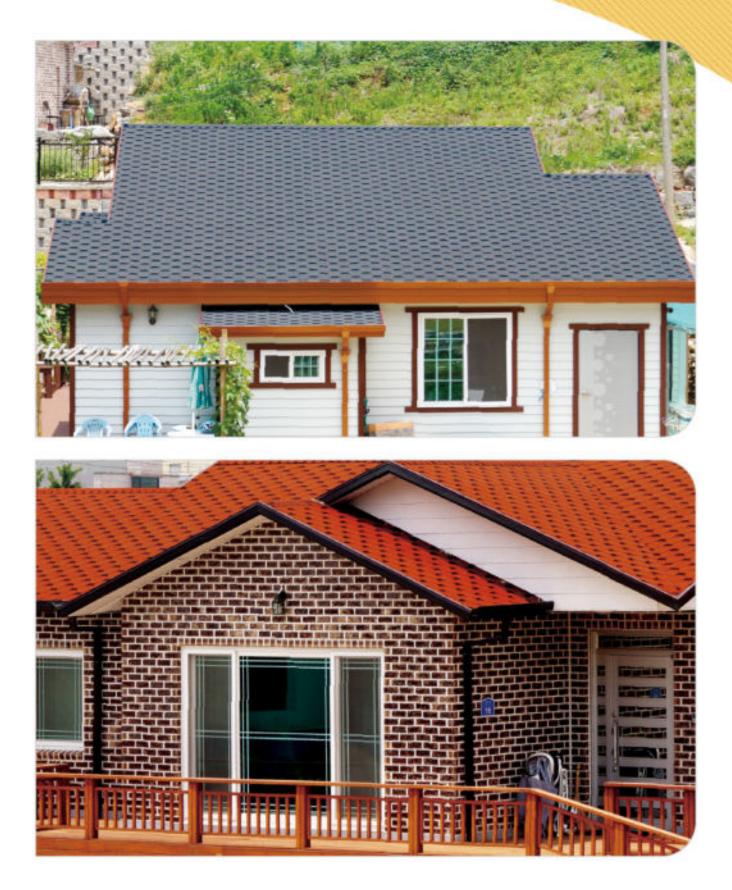

## 가나육각그림자슁글 CANA Mosaic Shadow Shingle

CFINFI Mosaic Shadow Shingles have the honeycombed appearance with light and shade vividly. They can help your roof look better.

가나 육각그림자슁글은 벌집모양과 음영이 뚜렷하여, 지붕을 더욱 돋보이게 합니다.