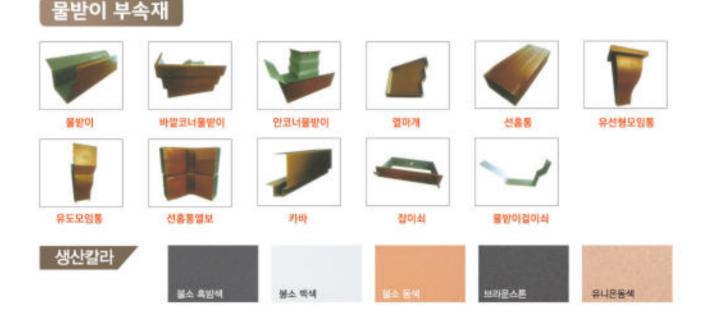

-----------------------|----------------|
| 노출길이 [Exposure]       | 143mm          |
| 낱장개수 [Packing]        | 22pcs/bd       |
| 시공면적 [Operation Area] | 약3.2㎡/bd       |
| 중량(abt.) [Weight]     | 약32kg/bd       |



가나 일반(사각) 성글은 자체 상하본드 처리가 되어 있어, 접착제를 바를 필요가 없어 시공이 빠르고 간편합니다.



#### 제품색상 PRODUCT COLOR GUIDE











# 가나일반(사각) 슁글 CANA 3-Tab Shingle







## 가나방수시트

CANA Waterproofing Sheet

## 방수시트 UFITERPROOFING SHEET

공냉법으로 상온에서 냉각 성형을 하여 방수효과를 극대화시킨 고급 방수시트 입니다.

- ▶ 부적포 방수시트 Non-Woven Fabric Waterproofing Sheet
- ▶ 일반(비닐) 방수시트 Plastic (Vinyl) Waterproofing Sheet





## 인 중 서 CERTIFICATE



₩ 실봉과 인쇄사진은, 촬영조건에 피라 차이가 날수 있습니다.

# 가나빗물받이시스템

CANA Gutter System

### 불소수지 코팅 FLUOROCARBONRESIN COATING

코팅된 불소성분이 빗불받이와 부속자재에 보호막을 형성하여 탈색 및 변색을 방지하여 최대 20년 품질을 보증합니다.

## 물받이 / 자동후레싱





## ADAL HOME COMPANY LIMITED



Sole Distributor of CANA Shingles in Vietnam, Laos and Campodia. No.2 street 7, quater 4, An Phu ward, district 2, Hochiminh city, Vietnam Tel.+84-28-6271-3917 Hot. +84-901-189-896 www.adalhome.com - www.adalhome.vn sales@adalhome.com - box@adalhome.vn





Zalo chat



🔲 Order now