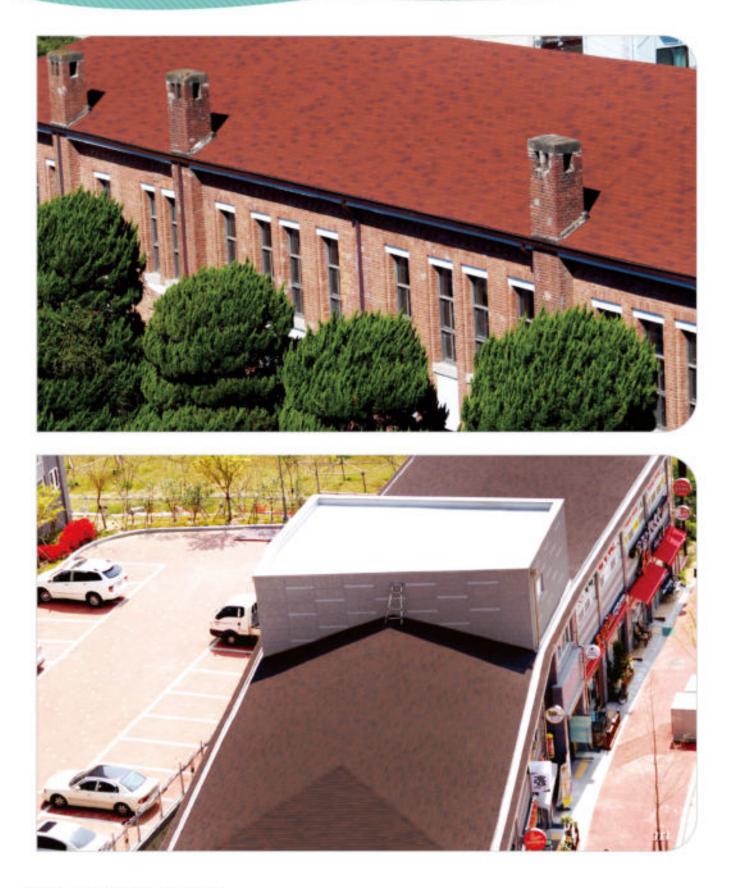

## 가나일반(사각) 슁글 CANA 3-Tab Shingle

CFINFI 3-tab Shingles apply the ultra adhesive on the back side of themselves. CFINFI 3-tab shingles can make you build your roof much easier and quicker without spreading shingle cement on them.

가나 일반(사각) 성글은 자체 상하본드 처리가 되어 있어, 접착제를 바를 필요가 없어 시공이 빠르고 간편합니다.