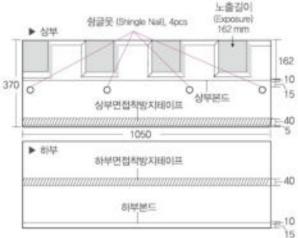

#### 제품사양 PRODUCT SPECIFICATIONS

| 규격 [Dimension]        | 370mm x 1050mm |
|-----------------------|----------------|
| 노출길이 [Exposure]       | 162mm          |
| 남장개수 [Packing]        | 14pcs/bd       |
| 시공면적 [Operation Area] | 약2.38㎡/bd      |
| 중량(abt.) [Weight]     | 약28kg/bd       |

가나 이중그림자슁글은 상하본드 사용으로 인한 강한 내구성과 내풍성을 가지고 있을 뿐만 아니라 입체적인 그림자효과를 통해 아름다운 지붕을 만들어 줍니다.